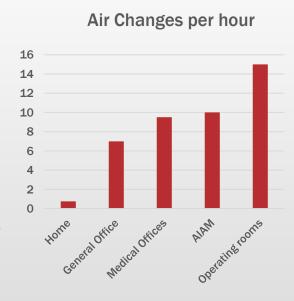

#### **AIAM** indoor air quality

AIAM MERV13 filters take out small airborne particles to 1 micron.

Respiratory droplets are generally larger than 1 micron.

AIAM has 10 building air changes per hour.

AIAM clinic and bathrooms have an additional 8 room air changes per hour provided by exhaust fans.