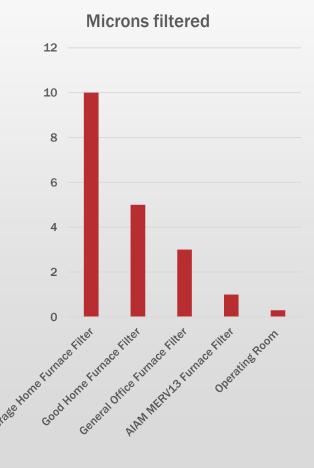

MERV 13 air filters remove particulates to the size of 1 micron – bacteria, droplets, and viruses - from the return air.

| MERV Rating                                                                                                      |                                                                                                                                                                                           |                                                                                                                                                                                           |                                                                                                                                                                                                                  |
|------------------------------------------------------------------------------------------------------------------|-------------------------------------------------------------------------------------------------------------------------------------------------------------------------------------------|-------------------------------------------------------------------------------------------------------------------------------------------------------------------------------------------|------------------------------------------------------------------------------------------------------------------------------------------------------------------------------------------------------------------|
| 1-4                                                                                                              | 5-8                                                                                                                                                                                       | 9-12                                                                                                                                                                                      | 13-16                                                                                                                                                                                                            |
| Typical particles trapped by filter                                                                              |                                                                                                                                                                                           |                                                                                                                                                                                           |                                                                                                                                                                                                                  |
| <ul><li>Pollen</li><li>Dust mites</li><li>Standing dust</li><li>Spray paint dust</li><li>Carpet fibers</li></ul> | <ul> <li>Pollen</li> <li>Dust mites</li> <li>Standing dust</li> <li>Spray paint dust</li> <li>Carpet fibers</li> <li>Mold spores</li> <li>Hair spray</li> <li>Fabric Protector</li> </ul> | <ul> <li>Pollen</li> <li>Dust mites</li> <li>Standing dust</li> <li>Spray paint dust</li> <li>Carpet fibers</li> <li>Mold spores</li> <li>Hair spray</li> <li>Fabric Protector</li> </ul> | <ul> <li>Pollen</li> <li>Dust mites</li> <li>Standing dust</li> <li>Spray paint dust</li> <li>Carpet fibers</li> <li>Mold spores</li> <li>Hair spray</li> <li>Fabric Protector</li> </ul>                        |
|                                                                                                                  | Cement Dust                                                                                                                                                                               | <ul> <li>Cement Dust</li> <li>Humidifier dust</li> <li>Lead dust</li> <li>Auto emissions</li> <li>Milled flour</li> </ul>                                                                 | <ul> <li>Cement Dust</li> <li>Humidifier dust</li> <li>Lead dust</li> <li>Auto emissions</li> <li>Milled flour</li> <li>Bacteria</li> <li>Most tobacco<br/>smoke</li> <li>Proplet nuceli<br/>(sneeze)</li> </ul> |

#### **AIAM** indoor air quality

AIAM MERV13 filters take out small airborne particles to 1 micron.

Respiratory droplets are generally larger than 1 micron.

AIAM has 10 building air changes per hour.

AIAM clinic and bathrooms have an additional 8 room air changes per hour provided by exhaust fans.