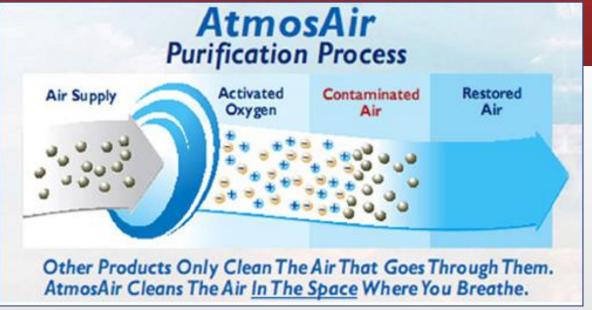

Supply (INCOMING) air in each room goes through an ionization system

Alam's Atmos Air bi-polar ionization system makes air that actually cleans the air in each room.

It cleans the air like nature does, with ions and no side effects.

## Atmos bi-polar ionization system cleans the supply air

- Reduced dust and mold particles. Bipolar ions that bond with contaminants gain size and mass and drop to the floor, or return to the filter, making them easily cleaned from the air we breathe.
- Reduced odors. Bipolar ions break down odors at their source and eliminate them no masking or diluting!
- Reduced VOCs (Volatile Organic Compounds). Bipolar ions break down toxic gasses and compounds from dangerous chemicals such as cleaning products, pesticides, paints, solvents, mold, mildew and more.
- Reduced bacteria and viruses. Because bipolar ions negatively affect the DNA of bacteria and viruses, AIAM protects the AIAM family from illness and disease within the AIAM Building.