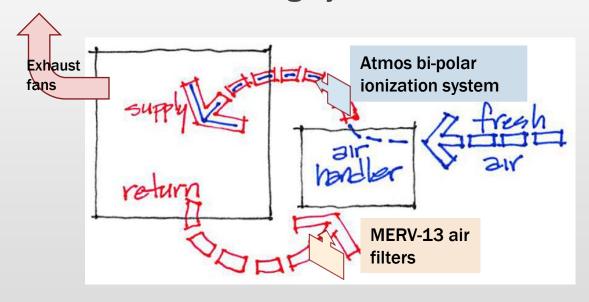

## AIAM's Heating Venting Air Conditioning system overview.

### Air Handlers – AIAM has huge commercial air handlers.

- AlAM's air handlers are programmed at the maximum speed. This completely changes the air in our building every six minutes.
- AIAM's air handlers pull in a maximum volume of fresh air and put out that same amount of return air from each room.
- AIAM's air handlers are regularly cleaned and maintained.

Supply (INCOMING) air in each room goes through an ionization system

Alam's Atmos Air bi-polar ionization system makes air that actually cleans the air in each room.

It cleans the air like nature does, with ions and no side effects.

## Atmos bi-polar ionization system cleans the supply air

- Reduced dust and mold particles. Bipolar ions that bond with contaminants gain size and mass and drop to the floor, or return to the filter, making them easily cleaned from the air we breathe.
- Reduced odors. Bipolar ions break down odors at their source and eliminate them no masking or diluting!
- Reduced VOCs (Volatile Organic Compounds). Bipolar ions break down toxic gasses and compounds from dangerous chemicals such as cleaning products, pesticides, paints, solvents, mold, mildew and more.
- Reduced bacteria and viruses. Because bipolar ions negatively affect the DNA of bacteria and viruses, AIAM protects the AIAM family from illness and disease within the AIAM Building.

#### AIAM's engineering controls make our building air safer.

AIAM's Heating Venting Air Conditioning system overview.

People breath and the return air carries that breath out and through MERV-13 air filters.

### AIAM's engineering controls make our building air safer

AlAM's Heating Venting Air Conditioning system overview.

People breath and the exhaust fans pull some of that breath out of the building.

Exhaust fans in bathrooms and patient treatment rooms remove additional air from AIAM.