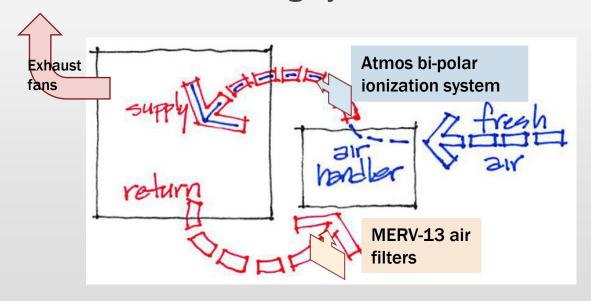

## AIAM's Heating Venting Air Conditioning system overview.

### Air Handlers – AIAM has huge commercial air handlers.

- AlAM's air handlers are programmed at the maximum speed. This completely changes the air in our building every six minutes.
- AIAM's air handlers pull in a maximum volume of fresh air and put out that same amount of return air from each room.
- AIAM's air handlers are regularly cleaned and maintained.

Supply (INCOMING) air in each room goes through an ionization system

Alam's Atmos Air bi-polar ionization system makes air that actually cleans the air in each room.

It cleans the air like nature does, with ions and no side effects.

#### AIAM's engineering controls make our building air safer.

AIAM's Heating Venting Air Conditioning system overview.

People breath and the return air carries that breath out and through MERV-13 air filters.

### AIAM's engineering controls make our building air safer

AlAM's Heating Venting Air Conditioning system overview.

People breath and the exhaust fans pull some of that breath out of the building.

Exhaust fans in bathrooms and patient treatment rooms remove additional air from AIAM.