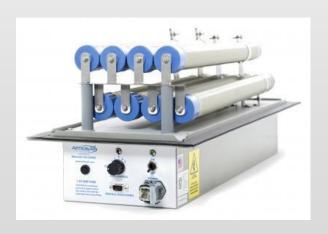

Supply (INCOMING) air in each room goes through an ionization system

Alam's Atmos Air bi-polar ionization system makes air that actually cleans the air in each room.

It cleans the air like nature does, with ions and no side effects.

## Atmos bi-polar ionization system cleans the supply air

- Reduced dust and mold particles. Bipolar ions that bond with contaminants gain size and mass and drop to the floor, or return to the filter, making them easily cleaned from the air we breathe.
- Reduced odors. Bipolar ions break down odors at their source and eliminate them no masking or diluting!
- Reduced VOCs (Volatile Organic Compounds). Bipolar ions break down toxic gasses and compounds from dangerous chemicals such as cleaning products, pesticides, paints, solvents, mold, mildew and more.
- Reduced bacteria and viruses. Because bipolar ions negatively affect the DNA of bacteria and viruses, AIAM protects the AIAM family from illness and disease within the AIAM Building.