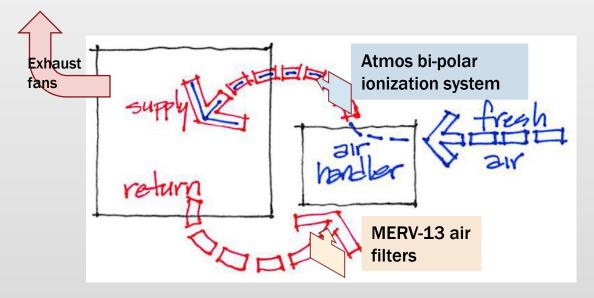

## AIAM's Heating Venting Air Conditioning system overview.

### Air Handlers – AIAM has huge commercial air handlers.

- AlAM's air handlers are programmed at the maximum speed. This completely changes the air in our building every six minutes.
- AIAM's air handlers pull in a maximum volume of fresh air and put out that same amount of return air from each room.
- AIAM's air handlers are regularly cleaned and maintained.

Supply (INCOMING) air in each room goes through an ionization system

Alam's Atmos Air bi-polar ionization system makes air that actually cleans the air in each room.

It cleans the air like nature does, with ions and no side effects.

## Atmos bi-polar ionization system cleans the supply air

- Reduced dust and mold particles. Bipolar ions that bond with contaminants gain size and mass and drop to the floor, or return to the filter, making them easily cleaned from the air we breathe.
- Reduced odors. Bipolar ions break down odors at their source and eliminate them no masking or diluting!
- Reduced VOCs (Volatile Organic Compounds). Bipolar ions break down toxic gasses and compounds from dangerous chemicals such as cleaning products, pesticides, paints, solvents, mold, mildew and more.
- Reduced bacteria and viruses. Because bipolar ions negatively affect the DNA of bacteria and viruses, AIAM protects the AIAM family from illness and disease within the AIAM Building.

#### AIAM's engineering controls make our building air safer.

AIAM's Heating Venting Air Conditioning system overview.

People breath and the return air carries that breath out and through MERV-13 air filters.

MERV 13 air filters remove particulates to the size of 1 micron – bacteria, droplets, and viruses - from the return air.

| MERV Rating                                                                                                      |                                                                                                                                                                                           |                                                                                                                                                                                           |                                                                                                                                                                                                                  |
|------------------------------------------------------------------------------------------------------------------|-------------------------------------------------------------------------------------------------------------------------------------------------------------------------------------------|-------------------------------------------------------------------------------------------------------------------------------------------------------------------------------------------|------------------------------------------------------------------------------------------------------------------------------------------------------------------------------------------------------------------|
| 1-4                                                                                                              | 5-8                                                                                                                                                                                       | 9-12                                                                                                                                                                                      | 13-16                                                                                                                                                                                                            |
| Typical particles trapped by filter                                                                              |                                                                                                                                                                                           |                                                                                                                                                                                           |                                                                                                                                                                                                                  |
| <ul><li>Pollen</li><li>Dust mites</li><li>Standing dust</li><li>Spray paint dust</li><li>Carpet fibers</li></ul> | <ul> <li>Pollen</li> <li>Dust mites</li> <li>Standing dust</li> <li>Spray paint dust</li> <li>Carpet fibers</li> <li>Mold spores</li> <li>Hair spray</li> <li>Fabric Protector</li> </ul> | <ul> <li>Pollen</li> <li>Dust mites</li> <li>Standing dust</li> <li>Spray paint dust</li> <li>Carpet fibers</li> <li>Mold spores</li> <li>Hair spray</li> <li>Fabric Protector</li> </ul> | <ul> <li>Pollen</li> <li>Dust mites</li> <li>Standing dust</li> <li>Spray paint dust</li> <li>Carpet fibers</li> <li>Mold spores</li> <li>Hair spray</li> <li>Fabric Protector</li> </ul>                        |
|                                                                                                                  | Cement Dust                                                                                                                                                                               | <ul> <li>Cement Dust</li> <li>Humidifier dust</li> <li>Lead dust</li> <li>Auto emissions</li> <li>Milled flour</li> </ul>                                                                 | <ul> <li>Cement Dust</li> <li>Humidifier dust</li> <li>Lead dust</li> <li>Auto emissions</li> <li>Milled flour</li> <li>Bacteria</li> <li>Most tobacco<br/>smoke</li> <li>Proplet nuceli<br/>(sneeze)</li> </ul> |

#### **AIAM** indoor air quality

AIAM MERV13 filters take out small airborne particles to 1 micron.

Respiratory droplets are generally larger than 1 micron.

AIAM has 10 building air changes per hour.

AIAM clinic and bathrooms have an additional 8 room air changes per hour provided by exhaust fans.

### AIAM's engineering controls make our building air safer

AlAM's Heating Venting Air Conditioning system overview.

People breath and the exhaust fans pull some of that breath out of the building.

Exhaust fans in bathrooms and patient treatment rooms remove additional air from AIAM.