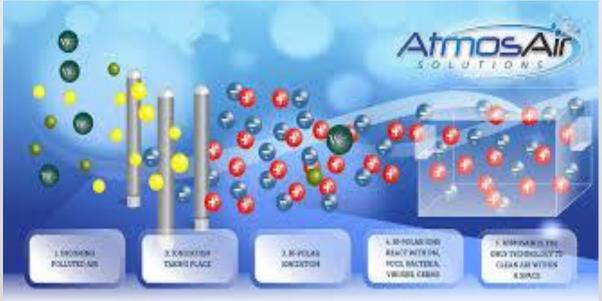

Supply (INCOMING) air in each room goes through an ionization system

Alam's Atmos Air bi-polar ionization system makes air that actually cleans the air in each room.

It cleans the air like nature does, with ions and no side effects.

## Atmos bi-polar ionization system cleans the supply air

- Reduced dust and mold particles. Bipolar ions that bond with contaminants gain size and mass and drop to the floor, or return to the filter, making them easily cleaned from the air we breathe.
- Reduced odors. Bipolar ions break down odors at their source and eliminate them no masking or diluting!
- Reduced VOCs (Volatile Organic Compounds). Bipolar ions break down toxic gasses and compounds from dangerous chemicals such as cleaning products, pesticides, paints, solvents, mold, mildew and more.
- Reduced bacteria and viruses. Because bipolar ions negatively affect the DNA of bacteria and viruses, AIAM protects the AIAM family from illness and disease within the AIAM Building.